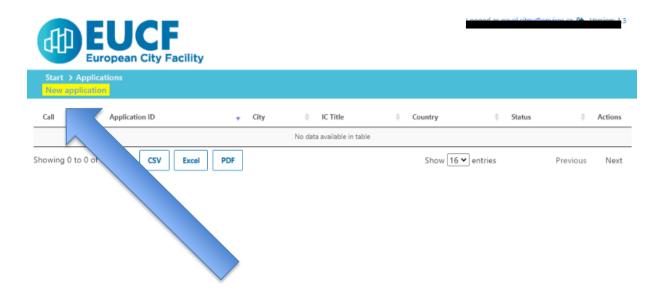

### Create application

application

Submit application

# Local admin only!

Check

eligibility

Register

Create

application

Fill application

## Submit application

Application

- + Identification of the application
- + Identification of the applicant
- + Development of the investment concept
- + Implementation of the investment project
- + Annexes

# Local admin only!

Submit

Save

Validate

Cancel

Back

Legal notice | Disclaimer | Data Protection

This project has received funding from the European Union's Horizon 2020 research and innovation programme under Grant Agreement No 864212. The sole responsibility for the content of this website lies with the authors. It does not necessarily reflect the opinion of the European Union. Neither the EASME nor the European Commission are responsible for any use that may be made of the information contained therein."