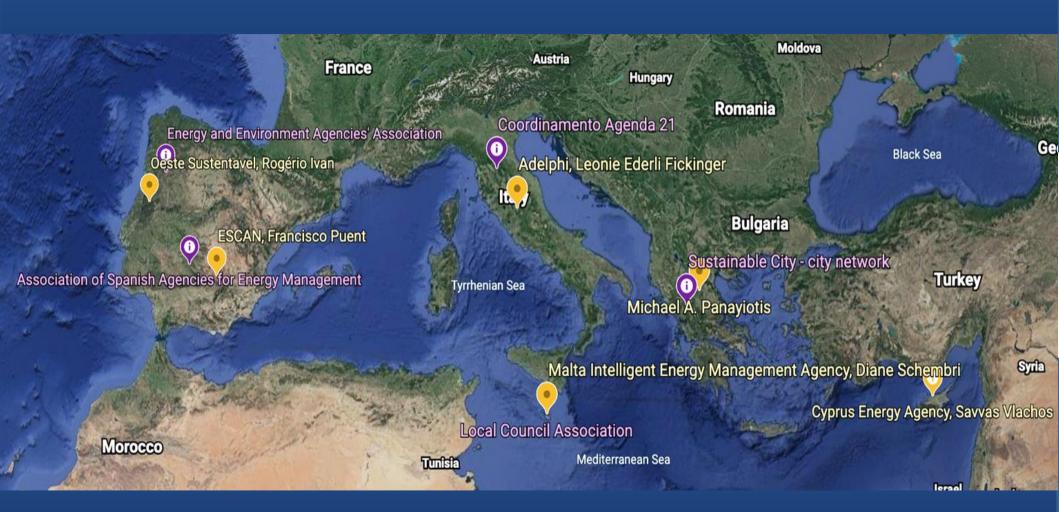

elated to the day-to-day operations of European City Facility,

The helpdesk is here to



if you have already registered to the EUCF Platform and log-in



if you have not registered to the EUCF Platform for general queries



# Other helpdesk supporting tools





## Country experts and national networks



National helpdesk for applicants

Capacity building

Guidance for the development of the investment concept

#### National networks

Webinars / infosessions

Promotion

#### National Support for North – West Europe Countries

Country Experts



National Networks

(AT, BE, DE, DK, FI, FR, IE, LU, NE, SE, UK)



National Support for Central – East Europe Countries (BG, CZ, EE, HR, HU, LT, LV, RO, PL, SI, SL)





# National Support for South Europe Countries (CY, EL, ES, IT, MT, PT)







#### EU added value activities



Maximize impact and financial leverage of individual projects



Aggregate opportunities by region and technology



**Create links between cities and investor community** 



Facilitate EU-wide activities with cities & energy agency networks



#### The website







#### Investor Network

#### **Setting up the EUCF Investor Network**

Investing in EUCF cities' sustainable energy projects

low-risk- projects designed & structured by financial experts





facilitate /provide financing to EUCF sustainable energy projects

Register on www.eucityfacility.eu





|               |       | Personal information |
|---------------|-------|----------------------|
| Name*         |       |                      |
| Surname*      |       |