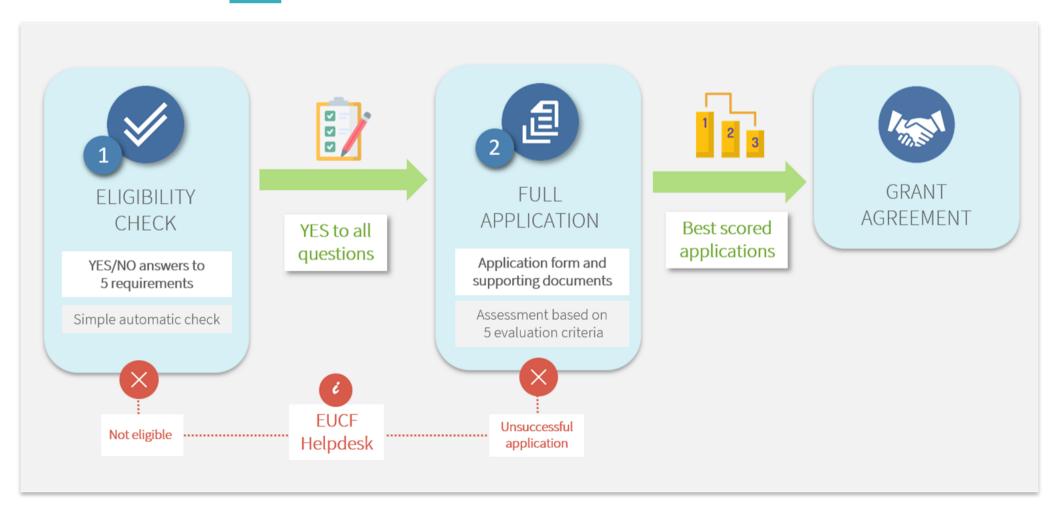

## What is the overall application procedure?

### How are applications evaluated?

#### **Document check**

- Evaluators verify if all supporting documents have been submitted and contain the required content.
- In case of incomplete documents, the application cannot be further considered.

#### **Evaluation of full application**

Evaluation based on five evaluation criteria:

**A1:** Investment size

**A2:** Energy savings

**B1:** Governance structure

**B2:** Stakeholder engagement

**B3:** Alignment with EUCF objectives

#### **About the scoring**

- For each criterion, a **score ranging for 0 to 5** is awarded by the evaluator.
- The quality threshold for each criterion is 3 out of 5 points.
- The median of the scores determines the final result per criterion.

# How do applicants receive feedback on the evaluation results?

#### **Feedback report**

The **final results** of the evaluation are provided to applicants in a feedback report, available on the EUCF website user zone, which includes:

- Total score of the application
- Overall feedback to result
- Scores and feedback per criterion