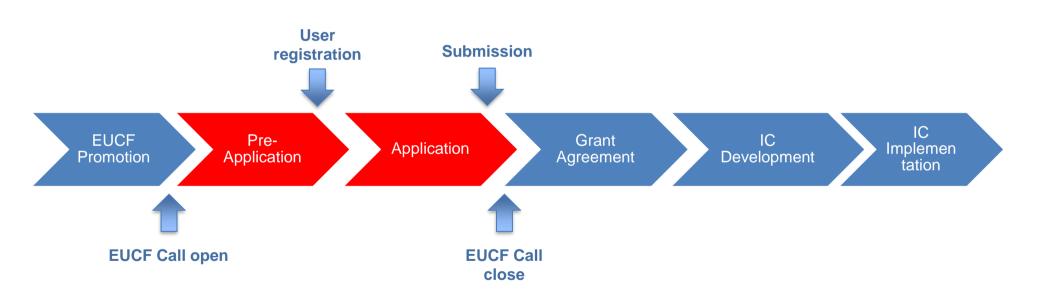

# Calls for applications

## What is the overall application procedure?

# What must be submitted for the EUCF application?

#### **Online application form**

To be filled by the applicant in the EUCF website user zone

#### **Three sections:**

Identification of the applicant

Development of the investment concept

Implementation of the investment project

# Which information has to be provided in the application form?

# What to consider when preparing the application?

The application form and all annexes templates must be filled in English.

SEAP, SECAP or plan of similar ambition can be submitted in national language.