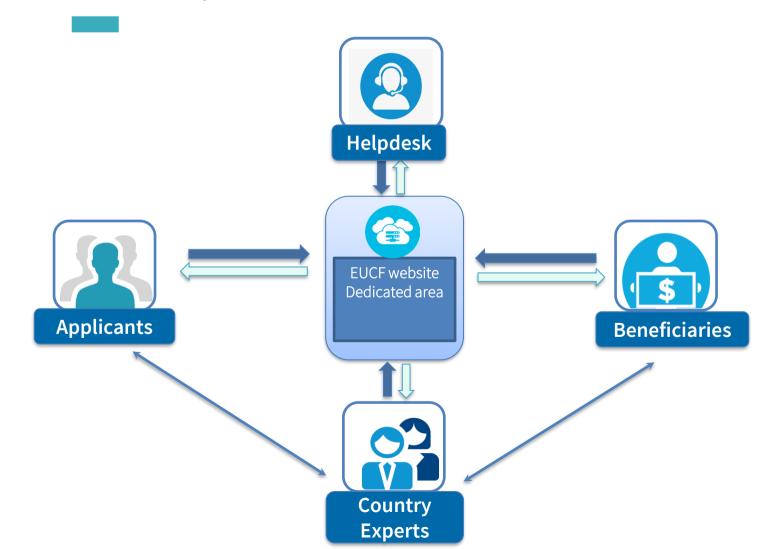

# The helpdesk

Helpdesk team:

**EUCF team** 

**Country Experts** 

**EUCF Applicants** 

**EUCF Beneficiaries** 

**Country Experts** 

Public

# The helpdesk

## How to contact the helpdesk

#### Helpdesk

The helpdesk is a one-stop point of contact which supports EUCF potential applicants, beneficiaries and country experts by providing required information. To allow us to ensure continued, timely and comprehensive answers to queries related to the day-to-day operations of European City Facility,

The helpdesk is here to

if you have already registered to the EUCF Platform and log-in

if you have not registered to the EUCF Platform for general queries