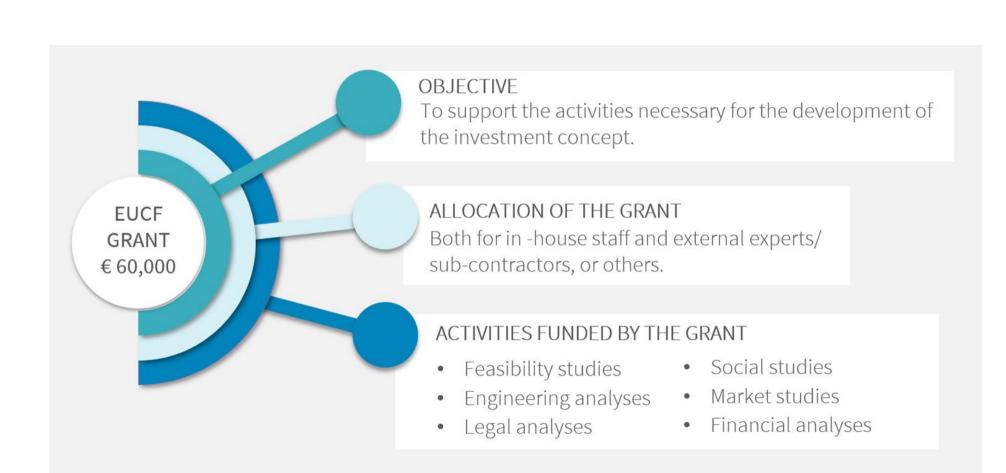

# Development of the investment concept

- **2.1.** Title of the proposed investment concept
- 2.2. Allocation of grant amount
- **2.3.** Activities funded by grant amount
- **2.4.** Governance for the development of the investment concept
- **2.5.** Engagement of stakeholders

The investment size corresponds to the **investments in sustainable energy** and does not refer to the EUCF grant amount of EUR 60,000.

# Which activities can be funded by the EUCF grant?