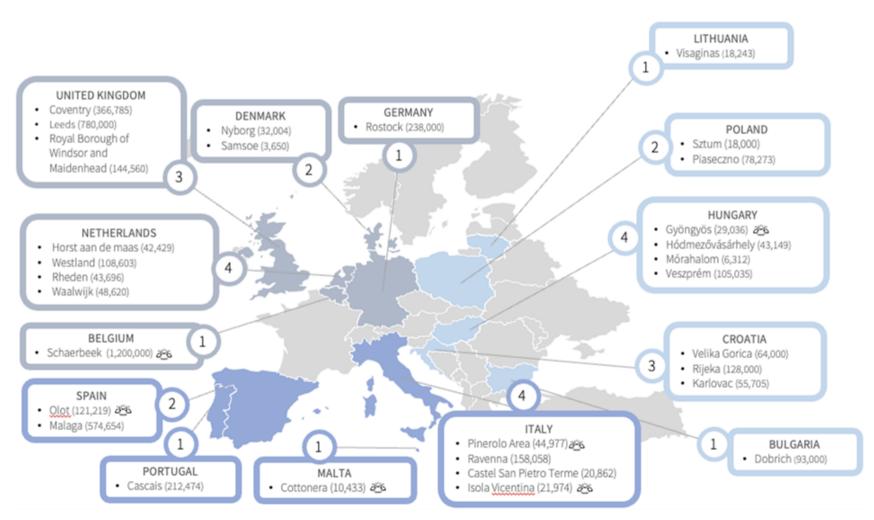

d Slovakia

#### **SOUTHERN EUROPE**

Cyprus, Greece, Italy, Malta, Portugal, Spain



# The 3rd call: budget available

| Region                                 | Budget available<br>(M EUR) | Applicants selected |
|----------------------------------------|-----------------------------|---------------------|
| Nordic countries and<br>Western Europe | 1,44                        | 24                  |
| Central Eastern Europe                 | 1,56                        | 26                  |
| Southern Europe                        | 1,14                        | 19                  |
| Total                                  | 4,14                        | 69                  |





# Calls for applications





# Calls for applications



### Previous calls: Beneficiaries 1st call







# Previous calls: selected applicants per country 2nd call





Guidance for applicants: How to apply to the EUCF calls?

adelphi



## What is the overall application procedure?





### Who is eligible for EUCF support?



Are you a municipality/local authority, grouping of municipalities/local authorities or a local public entity aggregating municipalities/local authorities?



Are you located entirely in the EU-27 Member States, in one of the EEA-EFTA States (Iceland, Liechtenstein, Norway) or the UK?



Do you have a politically approved SEAP, SECAP or plan of similar ambition?



Will you be able to provide a **proof of political commitment** to develop the investment concept by your mayor or other political representative?



Do you commit to the EUCF monitoring period of two ye