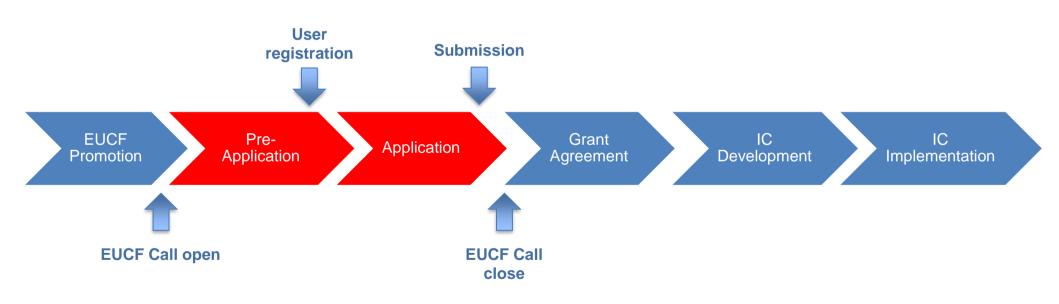

## What is the overall application procedure?

# What must be submitted for the EUCF application?

# Which information has to be provided in the application form?

### How are applications evaluated?

# How do applicants receive feedback on the evaluation results?