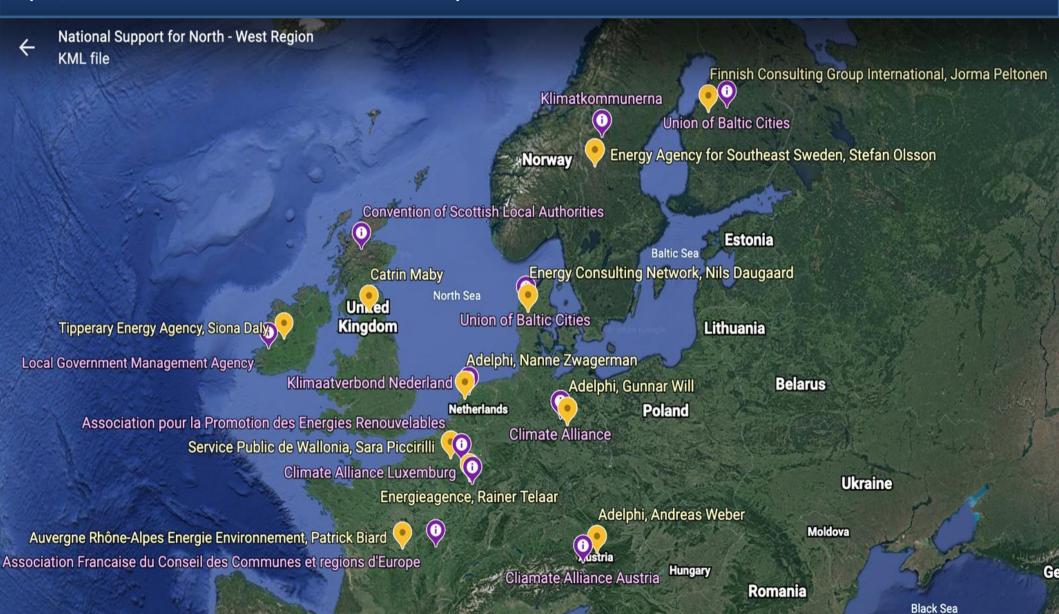

#### National Support for North – West Europe Countries

Country Experts

National Networks

(AT, BE, DE, DK, FI, FR, IE, LU, NE, SE, UK)

National Support for Central – East Europe Countries (BG, CZ, EE, HR, HU, LT, LV, RO, PL, SI, SL)