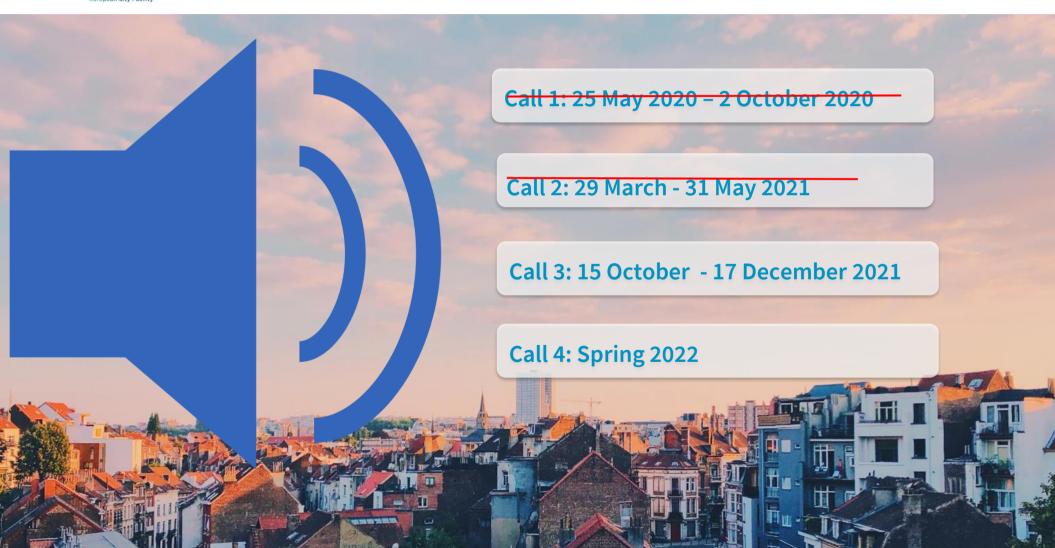

ch Republic, Estonia, Hungary, Latvia, Lithuania, Poland, Romania, Slovenia and Slovakia

#### **SOUTHERN EUROPE**

Cyprus, Greece, Italy, Malta, Portugal, Spain



# The 3rd call: budget available

| Region                                 | Budget available<br>(M EUR) | Applicants selected |
|----------------------------------------|-----------------------------|---------------------|
| Nordic countries and<br>Western Europe | 1,44                        | 24                  |
| Central Eastern Europe                 | 1,56                        | 26                  |
| Southern Europe                        | 1,14                        | 19                  |
| Total                                  | 4,14                        | 69                  |





# Calls for applications





# Calls for applications



### Previous calls: Beneficiaries 1st call







# Previous calls: selected applicants per country 2nd call





Guidance for applicants: How to apply to the EUCF calls?

adelphi



## What is the overall application procedure?





### Who is eligible for EUCF support?



Are you a municipality/local authority, grouping of municipalities/local authorities or a local public entity aggregating municipalities/local authorities?



Are you located entirely in the EU-27 Member States, in one of the EEA-EFTA States (Iceland, Liechtenstein, Norway) or the UK?



Do you have a politically approved SEAP, SECAP or plan of similar ambition?



Will you be able to provide a **proof of political commitment** to develop the investment concept by your mayor or other poli