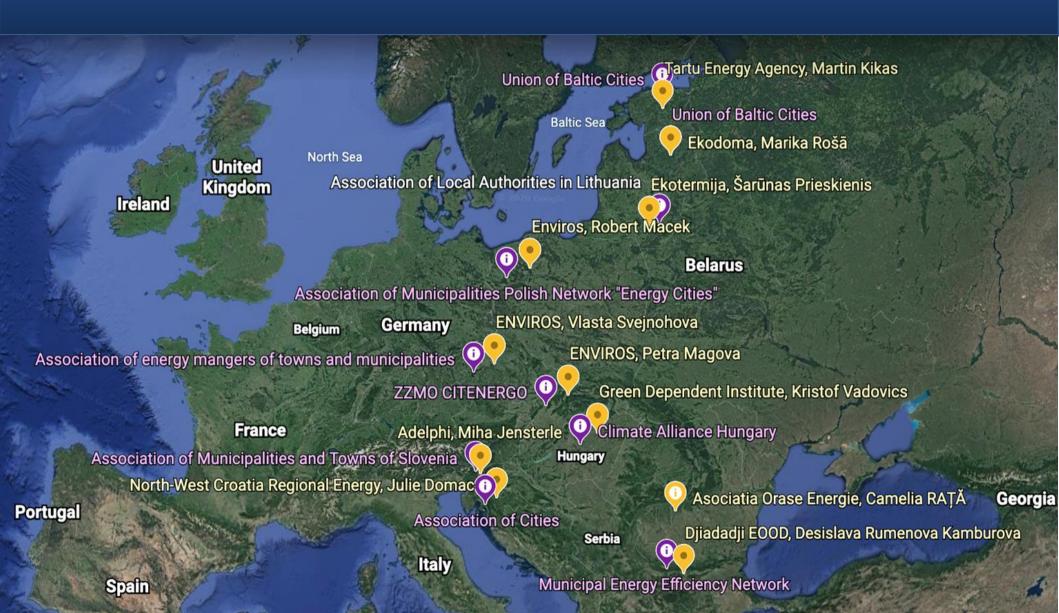

#### National Support for North – West Europe Countries

Country Experts

National Networks

(AT, BE, DE, DK, FI, FR, IE, LU, NE, SE, UK)

National Support for Central – East Europe Countries (BG, CZ, EE, HR, HU, LT, LV, RO, PL, SI, SL)