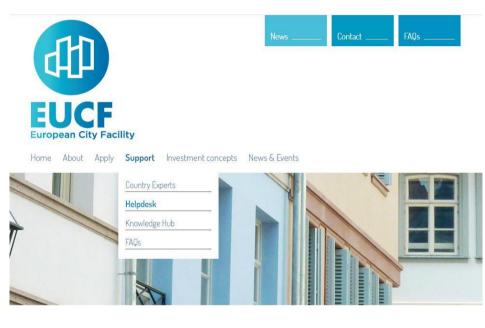

## How to contact the helpdesk

#### Helpdesk

The helpdesk is a one-stop point of contact which supports EUCF potential applicants, beneficiaries and country experts by providing required information. To allow us to ensure continued, timely and comprehensive answers to queries related to the day-to-day operations of European City Facility,

The helpdesk is here to

if you have already registered to the EUCF Platform and log-in

if you have not registered to the EUCF Platform for general queries