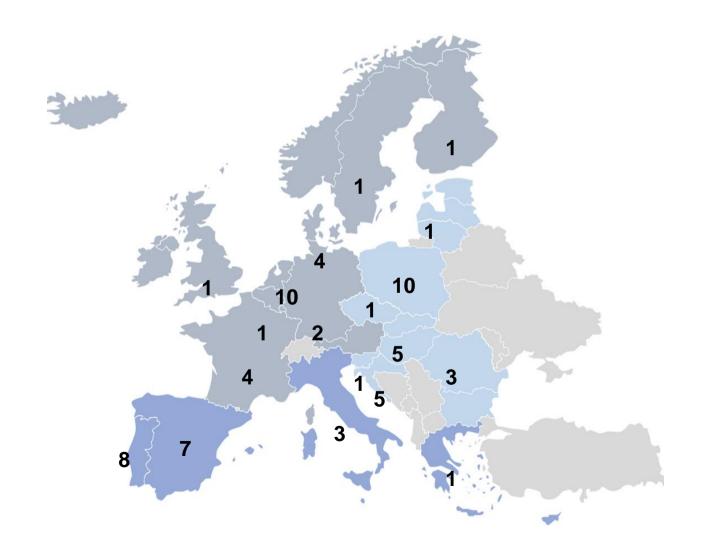

# Previous calls: selected applicants per country 2nd call

Guidance for applicants: How to apply to the EUCF calls?

adelphi